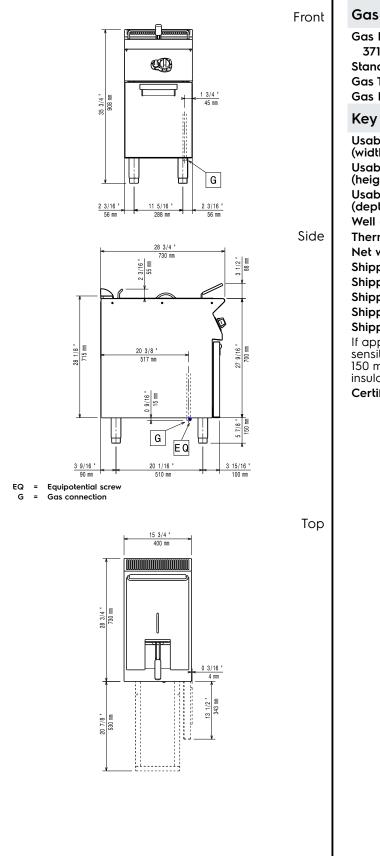

#### Gas Power: 371070 (E7FRGD1GF0) 14 kW Standard gas delivery: Natural Gas G20 (20mbar) Gas Type Option: LPG;Natural Gas Gas Inlet: 1/2" **Key Information:** Usable well dimensions (width): 240 mm Usable well dimensions 505 mm (height): Usable well dimensions 380 mm (depth): Well capacity: 13 lt MIN; 15 lt MAX Thermostat Range: 105 °C MIN; 185 °C MAX Net weight: 55 kg Shipping weight: 58 kg Shipping height: 1140 mm Shipping width: 460 mm Shipping depth: 820 mm Shipping volume: 0.43 m<sup>3</sup>