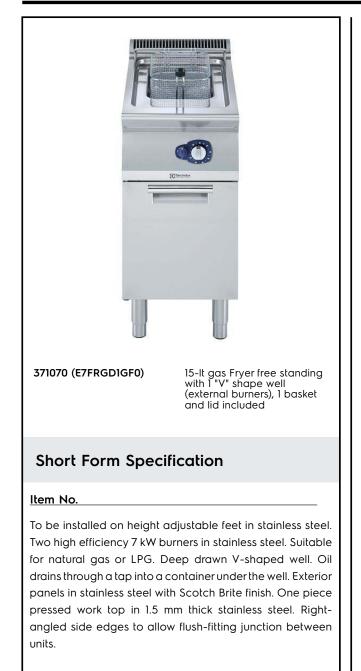

# Electrolux PROFESSIONAL

Modular Cooking Range Line 700XP One Well Freestanding Gas Fryer 15 liter

## Main Features

ITEM #

SIS #

AIA #

<u>MODEL #</u> NAME #

- Unit to be mounted on 50mm height adjustable feet in stainless steel.
- Deep drawn V-Shaped well.
- Two high efficiency 7 kW burners in stainless steel with flame failure device attached to the outside of the well.
- Thermostatic regulation of oil temperature up to a maximum of 185 °C.
- Flame failure device on each burner.
- Overheat protection thermostat as standard on all units.
- Oil drains through a tap into a drainage container positioned under the well.
- All major compartments located in front of unit for ease of maintenance.
- Piezo spark ignition for added safety.
- Gas appliance supplied for use with natural or LPG gas, conversion jets supplied as standard.
- IPx4 water protection.
- Optional portable oil quality monitoring tool (code 9B8081) for efficient oil management.

## Construction

- Interior of well with rounded corners for ease of cleaning.
- All exterior panels in Stainless Steel with Scotch Brite finishing.
- One piece pressed 1.5 mm work top in Stainless steel.
- Model has right-angled side edges to allow flush fitting joints between units, eliminating gaps and possible dirt traps.